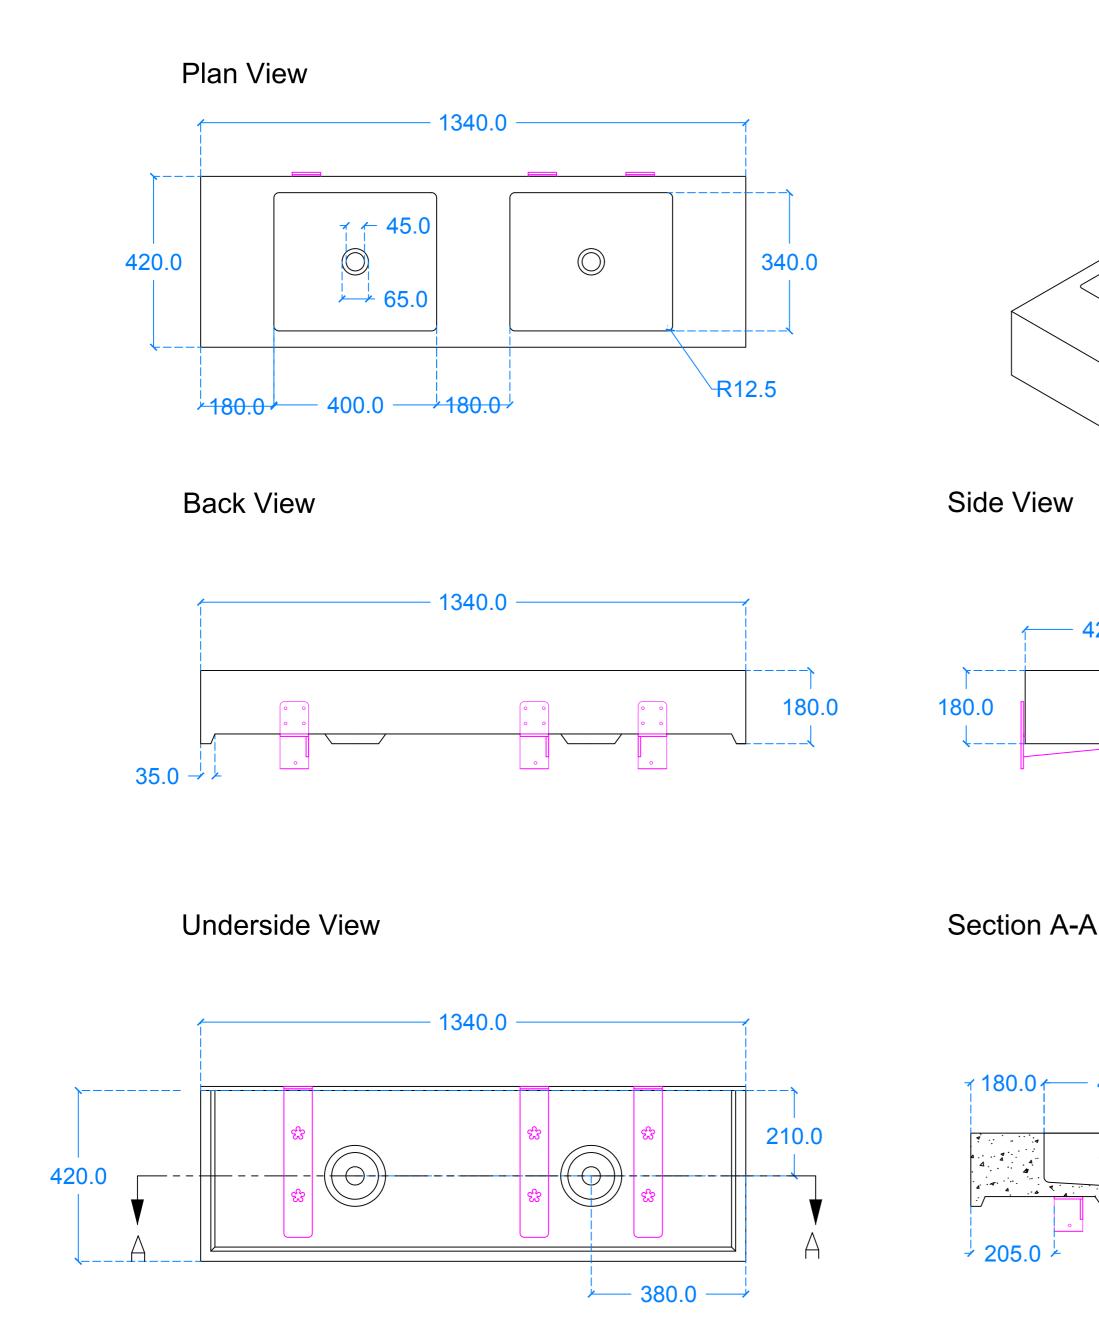

| Sienna C6                      | General notes<br>Kast work to tolerances of<br>+/-5mm, Joints 3-5mm, vertical<br>deflection 3mm per linear meter. It<br>is the responsibility of the recipient<br>(client) to check all dimensions are<br>correct and confirm this prior to<br>manufacture. Kast will manufacture<br>only from these drawings on receipt<br>of client confirmation and takes no<br>responsibility for incorrect<br>dimensions and measurements not<br>reported. This drawing is to be<br>viewed in conjunction with all other<br>contract documentation and<br>specifications, and all other<br>consultants drawings. All dimensions<br>should be checked and any<br>discrepancies notified to Kast prior<br>to proceeding with works. Any<br>discrepancies found between this<br>drawing and other documents should<br>be referred immediately to Kast. The<br>author takes no responsibility for<br>any dimensions obtained by scaling<br>from this drawing. |  |
|--------------------------------|------------------------------------------------------------------------------------------------------------------------------------------------------------------------------------------------------------------------------------------------------------------------------------------------------------------------------------------------------------------------------------------------------------------------------------------------------------------------------------------------------------------------------------------------------------------------------------------------------------------------------------------------------------------------------------------------------------------------------------------------------------------------------------------------------------------------------------------------------------------------------------------------------------------------------------------------|--|
| 420.0                          |                                                                                                                                                                                                                                                                                                                                                                                                                                                                                                                                                                                                                                                                                                                                                                                                                                                                                                                                                |  |
|                                | Basin Description<br>L1340 x W420 x H180 mm<br>40mm walls                                                                                                                                                                                                                                                                                                                                                                                                                                                                                                                                                                                                                                                                                                                                                                                                                                                                                      |  |
| -A                             | Weight<br>168kg Scale<br>N/A Drawn by<br>GR   Basin Code S.C6   Unless otherwise stated, dimensions are in mm                                                                                                                                                                                                                                                                                                                                                                                                                                                                                                                                                                                                                                                                                                                                                                                                                                  |  |
| — 400.0 — <del>7 180.0 7</del> | Kast                                                                                                                                                                                                                                                                                                                                                                                                                                                                                                                                                                                                                                                                                                                                                                                                                                                                                                                                           |  |
|                                | Kast Concrete Basins Ltd<br>2 - 4 Meden Court<br>Boughton Industrial Est<br>Nottingham NG22 9YU                                                                                                                                                                                                                                                                                                                                                                                                                                                                                                                                                                                                                                                                                                                                                                                                                                                |  |
| JU.U //                        | Tel +44 (0)1623 709249<br>Email info@kastconcretebasins.com<br>Web www.kastconcretebasins.com                                                                                                                                                                                                                                                                                                                                                                                                                                                                                                                                                                                                                                                                                                                                                                                                                                                  |  |