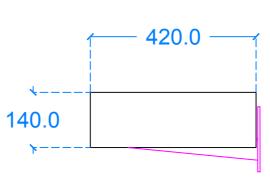

# Sienna C5

# Plan View





# **Back View**



# Side View



# **Underside View**



# Section A-A



#### General notes

Kast work to tolerances of +/-5mm, Joints 3-5mm, vertical deflection 3mm per linear meter. It is the responsibility of the recipient (client) to check all dimensions are correct and confirm this prior to manufacture. Kast will manufacture only from these drawings on receipt of client confirmation and takes no responsibility for incorrect dimensions and measurements not reported. This drawing is to be viewed in conjunction with all other contract documentation and specifications, and all consultants drawings. All dimensions should be checked and any discrepancies notified to Kast prior to proceeding with works. Any discrepancies found between this drawing and other documents should be referred immediately to Kast. The author tak