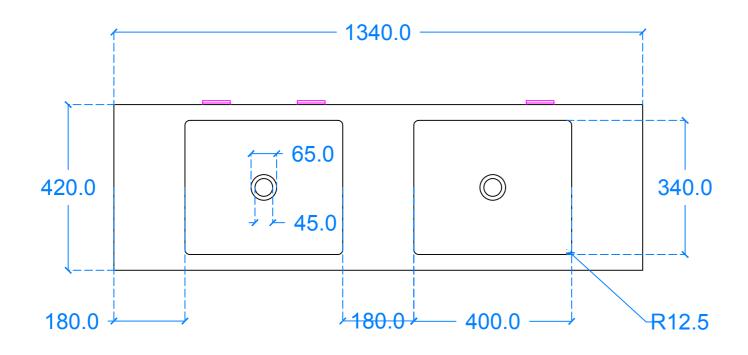

# Plan View

**Basin Description** L1340 x W420 x H140 mm 40mm walls

Basin Code S.C5

Unless otherwise stated, dimensions are in mm

Drawn by

Kast Concrete Basins Ltd

2 - 4 Meden Court

Boughton Industrial Est Nottingham NG22 9YU