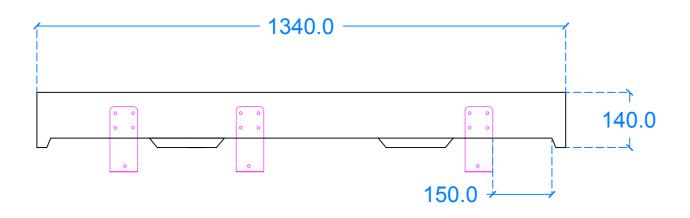

# Sienna C5

# Plan View





# **Back View**



# Side View



# **Underside View**



# Section A-A



#### General notes

Kast work to tolerances of +/-5mm, Joints 3-5mm, vertical deflection 3mm per linear meter. It is the responsibility of the recipient (client) to check all dimensions are correct and confirm this prior to manufacture. Kast will manufacture only from these drawings on receipt of client confirmation and takes no responsibility for incorrect dimensions and measurements not reported. This drawing is to be viewed in conjunction with all other contract documentation and specifications, and all consultants drawings. All dimensions should be checked and any discrepancies notified to Kast prior to proceeding with works. Any discrepancies found between this drawing and other documents should be referred immediately to Kast.