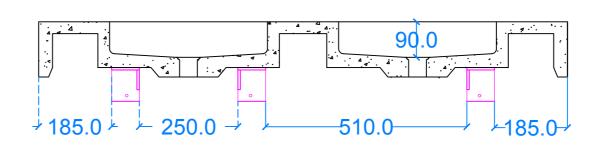

# Section A-A

**Basin Description** L1340 x W420 x H140 mm 40mm walls

Basin Code S.C5

Unless otherwise stated, dimensions are in mm

Drawn by

Kast Concrete Basins Ltd

2 - 4 Meden Court

Boughton Industrial Est Nottingham NG22 9YU