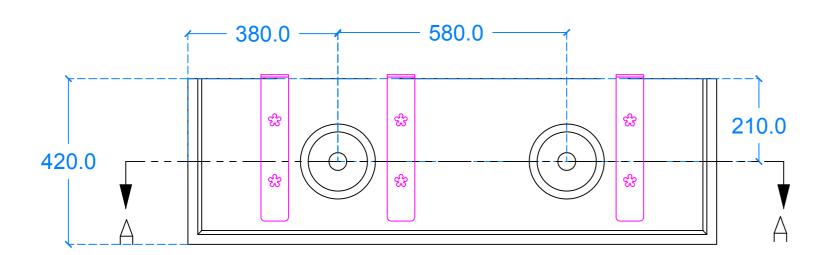

# Plan View

**Basin Description** L1340 x W420 x H140 mm 40mm walls

Basin Code S.C5

Unless otherwise stated, dimensions are in mm

Drawn by

Kast Concrete Basins Ltd

2 - 4 Meden Court

Boughton Industrial Est Nottingham NG22 9YU