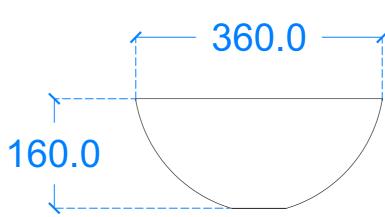

#### Plan View

# Rena B1





#### Front View

**Underside View** 

## Side View





### Section A-A

10.0



General notes

Kast work to tolerances of +/-5mm, Joints 3-5mm, vertical

deflection 3mm per linear meter. It is the responsibility of the recipient (client) to check all dimensions are correct and confirm this prior to

manufacture. Kast will manufacture

only from these drawings on receipt of client confirmation and takes no responsibility for incorrect dimensions and measurements not

reported. This drawing is to be viewed in conjunction with all other contract documentation and specifications, and all other consultants drawings. All dimensions

should be checked and any discrepancies notified to Kast prior to proceeding with works. Any discrepancies found between this drawing and other documents should

be referred immediately to Kast. The author takes no r