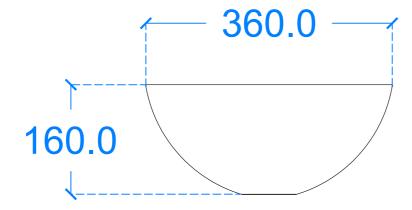

### Section A-A

10.0

General notes

Kast work to tolerances of +/-5mm, Joints 3-5mm, vertical

deflection 3mm per linear meter. It is the responsibility of the recipient (client) to check all dimensions are correct and confirm this prior to