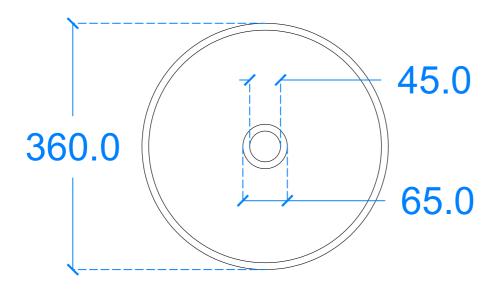

#### Plan View

# Rena B1





#### Front View

**Underside View** 

## Side View





### Section A-A

10.0



General notes

Kast work to tolerances of +/-5mm, Joints 3-5mm, vertical

deflection 3mm per linear meter. It is the responsibility of the recipient (client) to check all dimensions are correct and confirm this prior to

manufacture. Kast will manufacture

only from these drawings on receipt of client confirmation and takes no responsibility for incorrect dimensions and measurements not

reported. This drawing is to be viewed in conjunction with all other contract documentation and specifications, and all other consultants drawings. All dimensions

should be checked and any discrepancies notified to Kast prior to proceeding with works. Any discrepancies found between this drawing and other documents should