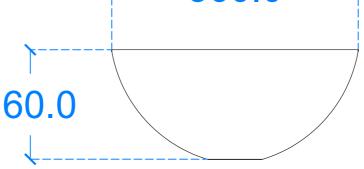

## Side View

### Section A-A

10.0

General notes

Kast work to tolerances of +/-5mm, Joints 3-5mm, vertical

deflection 3mm per linear meter. It is the responsibility of the recipient (client) to check all dimensions are correct and confirm this prior to