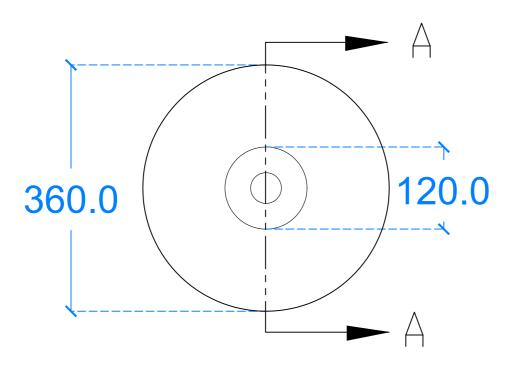

d. This drawing is to be viewed in conjunction with all other contract documentation and specifications, and all other consultants drawings. All dimensions

should be checked and any discrepancies notified to Kast prior to proceeding with works. Any discrepancies found between this drawing and other documents should

be referred immediately to Kast. The author takes no responsibility for any dimensions obtained by scaling from this drawing.

| Weight | Scale | Drawn by |
|--------|-------|----------|
| 13kg   | N/A   | GR       |
|        |       |          |

Basin Code R.B1

Unless otherwise stated, dimensions are in mm



Kast Concrete Basins Ltd

2 - 4 Meden Court

Boughton Industrial Est Nottingham NG22 9YU

+44 (0)1623 709249

info@kastconcretebasins.com

www.kastconcretebasins.com