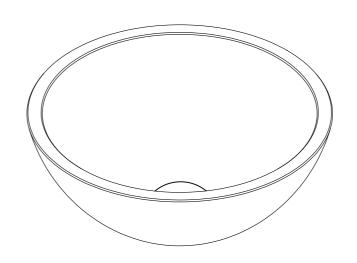

#### Plan View

# Rena B1





#### Front View

**Underside View** 

## Side View





### Section A-A

10.0



General notes

Kast work to tolerances of +/-5mm, Joints 3-5mm, vertical

deflection 3mm per linear meter. It is the responsibility of the recipient (client) to check all dimensions are correct and confirm this prior to

manufacture. Kast will manufacture

only from these drawings on receipt of client confirmation and takes no responsibility for incorrect dimensions and measurements not

reported. This drawing is to be viewed in conjunction with all other contract documentation and specifications, and all other consultants drawings. All dimensions

should be checked and any discrepancies notified to Kast prior to proceeding with works. Any discrepancies found between this drawing and other documents should