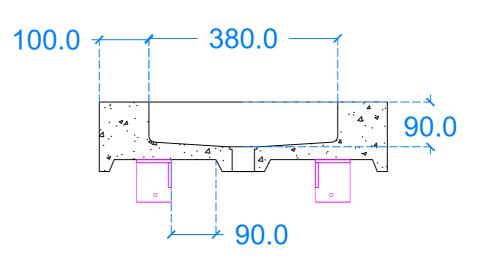

## **Underside View**

Section A-A

**Basin Description** L580 x W420 x H140 mm 40mm walls

|--|

Basin Code P.C2

Unless otherwise stated, dimensions are in mm

Kast Concrete Basins Ltd

2 - 4 Meden Court

Boughton Industrial Est Nottingham NG22 9YU