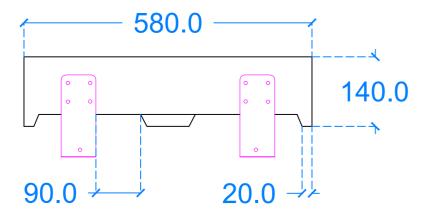

## **Back View**

Side View

**Basin Description** L580 x W420 x H140 mm 40mm walls

|--|

Basin Code P.C2

Unless otherwise stated, dimensions are in mm

Kast Concrete Basins Ltd

2 - 4 Meden Court

Boughton Industrial Est Nottingham NG22 9YU