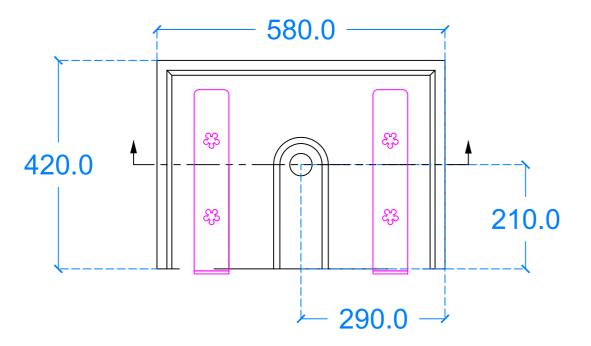

## Plan View

## **Back View**

Side View

**Basin Description** L580 x W420 x H140 mm 40mm walls

|--|

Basin Code P.C2

Unless otherwise stated, dimensions are in mm

Kast Concrete Basins Ltd

2 - 4 Meden Court

Boughton Industrial Est Nottingham NG22 9YU