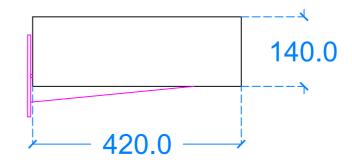

## **Underside View**

Section A-A

**Basin Description** L580 x W420 x H140 mm 40mm walls

|--|

Basin Code P.C2

Unless otherwise stated, dimensions are in mm

Kast Concrete Basins Ltd

2 - 4 Meden Court

Boughton Industrial Est Nottingham NG22 9YU