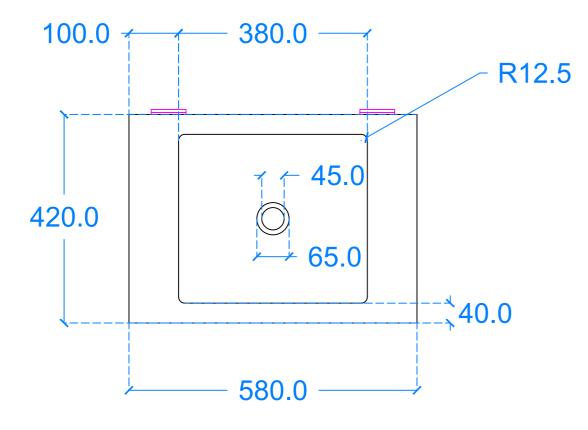

## Plan View

**Basin Description** L580 x W420 x H140 mm 40mm walls

|--|

Basin Code P.C2

Unless otherwise stated, dimensions are in mm

Kast Concrete Basins Ltd

2 - 4 Meden Court

Boughton Industrial Est Nottingham NG22 9YU