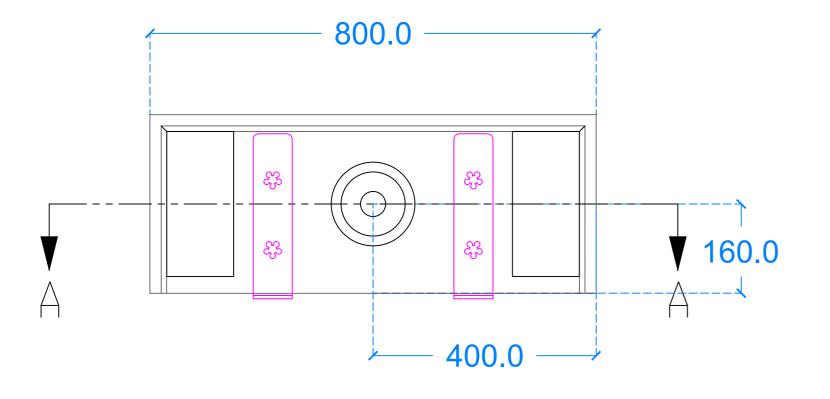

## Plan View

#### **Back View**

Side View

Basin Description L800 x W320 x H140 mm 40mm walls

Basin Code P.B3

Unless otherwise stated, dimensions are in mm

Kast Concrete Basins Ltd

2 - 4 Meden Court

Boughton Industrial Est

Nottingham NG22 9YU

Tel +44 (0)1623 709249