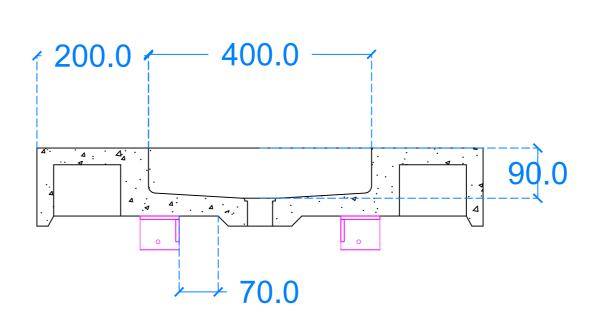

### **Underside View**

Section A-A

Basin Description L800 x W320 x H140 mm 40mm walls

Basin Code P.B3

Unless otherwise stated, dimensions are in mm

Kast Concrete Basins Ltd

2 - 4 Meden Court

Boughton Industrial Est

Nottingham NG22 9YU

Tel +44 (0)1623 709249