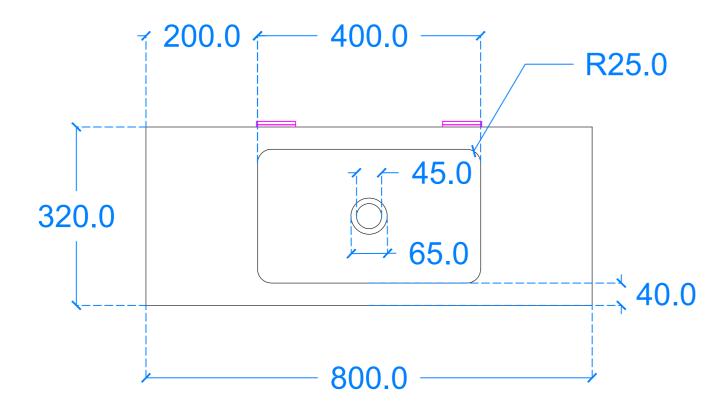

## Plan View

Basin Description L800 x W320 x H140 mm 40mm walls

Basin Code P.B3

Unless otherwise stated, dimensions are in mm

Kast Concrete Basins Ltd

2 - 4 Meden Court

Boughton Industrial Est

Nottingham NG22 9YU

Tel +44 (0)1623 709249