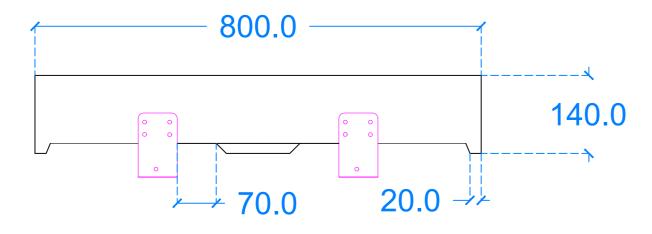

#### **Back View**

Side View

Basin Description L800 x W320 x H140 mm 40mm walls

Basin Code P.B3

Unless otherwise stated, dimensions are in mm

Kast Concrete Basins Ltd

2 - 4 Meden Court

Boughton Industrial Est

Nottingham NG22 9YU

Tel +44 (0)1623 709249