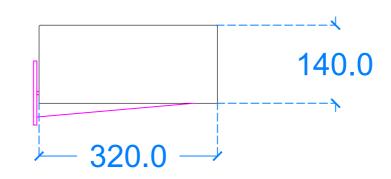

### **Underside View**

Section A-A

Basin Description L800 x W320 x H140 mm 40mm walls

Basin Code P.B3

Unless otherwise stated, dimensions are in mm

Kast Concrete Basins Ltd

2 - 4 Meden Court

Boughton Industrial Est

Nottingham NG22 9YU

Tel +44 (0)1623 709249