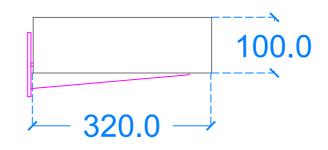

## Plan View

## Pitch B2





## **Back View**

Side View





**Underside View** 

Section A-A





## General notes

Kast work to tolerances of +/-5mm, Joints 3-5mm, vertical deflection 3mm per linear meter. It is the responsibility of the recipient (client) to check all dimensions are correct and confirm this prior to manufacture. Kast will manufacture only from these drawings on receipt of client confirmation and takes no responsibility for incorrect dimensions and measurements not reported. This drawing is to be viewed in conjunction with all other contract documentation and specifications, and all other consultants drawings. All dimensions should be checked and any discrepancies notified to Kast prior to proceeding with works. Any discrepancies found between this drawing and other documents should be referred immediately to Kast. The author ta