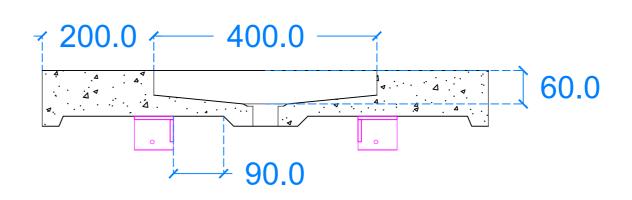

## **Back View**

Side View

**Underside View** 

Section A-A

**Basin Description** L800 x W320 x H100 mm 40mm walls

| Weight | Scale |
|--------|-------|
| 39kg   | N/A   |

Basin Code P.B2

Drawn by GR

Unless otherwise stated, dimensions are in mm

Kast Concrete Basins Ltd