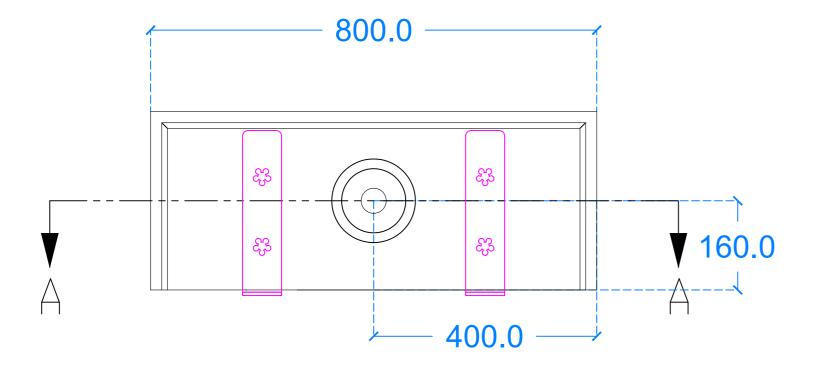

## Plan View

**Basin Description** L800 x W320 x H100 mm 40mm walls

| Weight | Scale |
|--------|-------|
| 39kg   | N/A   |

Basin Code P.B2

Drawn by GR

Unless otherwise stated, dimensions are in mm

Kast Concrete Basins Ltd