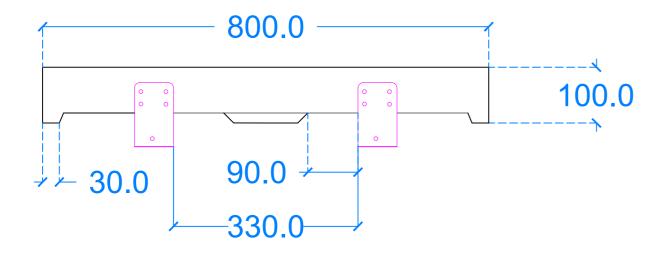

## **Back View**

Side View

**Underside View** 

Section A-A

**Basin Description** L800 x W320 x H100 mm 40mm walls

| Weight | Scale |
|--------|-------|
| 39kg   | N/A   |

Basin Code P.B2

Drawn by GR

Unless otherwise stated, dimensions are in mm

Kast Concrete Basins Ltd