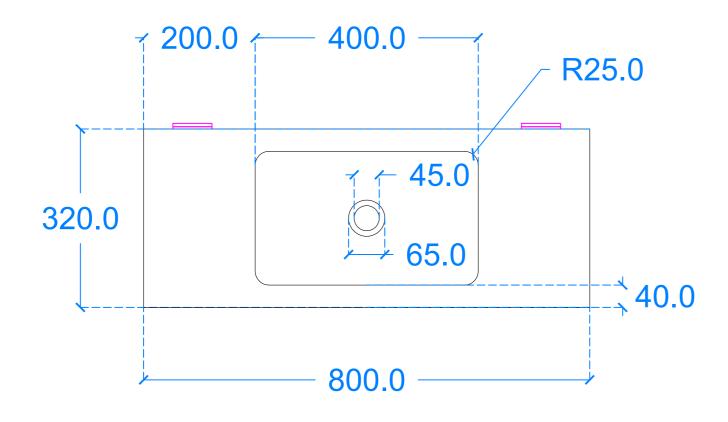

## Plan View

**Basin Description** L800 x W320 x H100 mm 40mm walls

| Weight | Scale |
|--------|-------|
| 39kg   | N/A   |

Basin Code P.B2

Drawn by GR

Unless otherwise stated, dimensions are in mm

Kast Concrete Basins Ltd