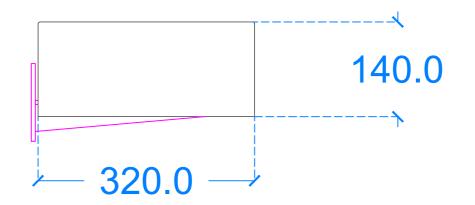

#### Side View

Basin Description L580 x W320 x H140 mm 40mm walls

Weight Scale 35kg N/A

Basin Code P.A3

Unless otherwise stated, dimensions are in mm

Drawn by

Kast Concrete Basins Ltd

2 - 4 Meden Court

Boughton Industrial Est Nottingham NG22 9YU