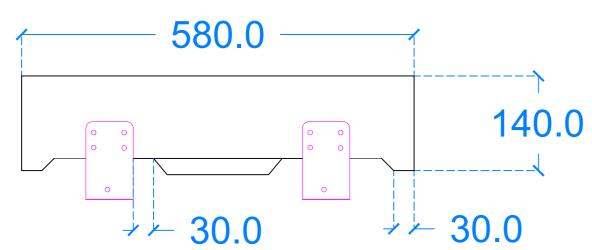

#### **Back View**

Basin Description L580 x W320 x H140 mm 40mm walls

Weight Scale 35kg N/A

Basin Code P.A3

Unless otherwise stated, dimensions are in mm

Drawn by

Kast Concrete Basins Ltd

2 - 4 Meden Court

Boughton Industrial Est Nottingham NG22 9YU