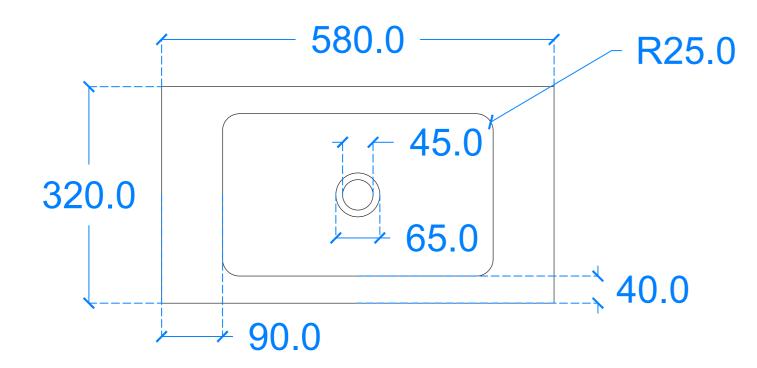

#### Plan View

Basin Description L580 x W320 x H140 mm 40mm walls

Weight Scale 35kg N/A

Basin Code P.A3

Unless otherwise stated, dimensions are in mm

Drawn by

Kast Concrete Basins Ltd

2 - 4 Meden Court

Boughton Industrial Est Nottingham NG22 9YU