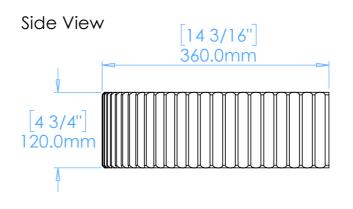

## Front View [18 5/16"] 465.0mm [4 3/4"] 120.0mm

## DIMENSIONS:

L465mm (18 5/16inches) W360mm (14 3/16inches) H120mm (4 3/4inches)

| CODE:      | LN.A1        |
|------------|--------------|
| WEIGHT:    | 17kg / 38lbs |
| BRACKETS:  | Included     |
| DRAWN BY:  | DB           |
| TOLERANCE: | +/- 3mm      |