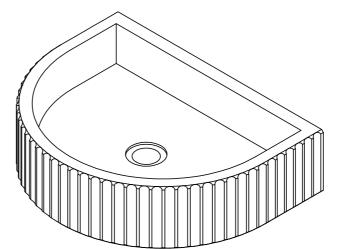

## DIMENSIONS:

L465mm (18 5/16inches) W360mm (14 3/16inches) H120mm (4 3/4inches)

| CODE:      | LN.A1        |
|------------|--------------|
| WEIGHT:    | 17kg / 38lbs |
| BRACKETS:  | Included     |
| DRAWN BY:  | DB           |
| TOLERANCE: | +/- 3mm      |