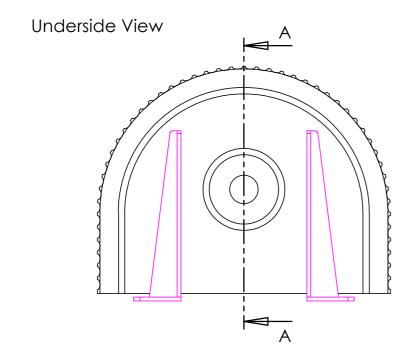

# Plan View [18 5/16"] 465.0mm [2 5/8"] Ø 66.0mm [1 3/4"] Ø 45.0mm

25.0mm

## Luna A1



## Front View [18 5/16"] 465.0mm [4 3/4"] 120.0mm







### NOTES

Unless otherwise specified, dimensions are in millimeters.

Kast take no responsibility for any dimensions obtained by scaling from this drawing.

## DIMENSIONS:

L465mm (18 5/16inches) W360mm (14 3/16inches) H120mm (4 3/4inches)

| CODE:      | LN.A1        |
|------------|--------------|
| WEIGHT:    | 17kg / 38lbs |
| BRACKETS:  | Included     |
| DRAWN BY:  | DB           |
| TOLERANCE: | +/- 3mm      |



Meden Court Boughton Nottinghamshire NG22 9YU

+44 (0) 1623 709249 info@kastconcretebasins.com kastconcretebasins.com