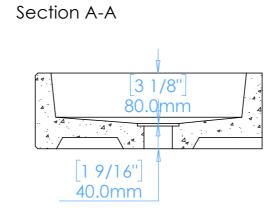

## DIMENSIONS:

L465mm (18 5/16inches) W360mm (14 3/16inches) H120mm (4 3/4inches)

| CODE:      | LN.A1        |
|------------|--------------|
| WEIGHT:    | 17kg / 38lbs |
| BRACKETS:  | Included     |
| DRAWN BY:  | DB           |
| TOLERANCE: | +/- 3mm      |