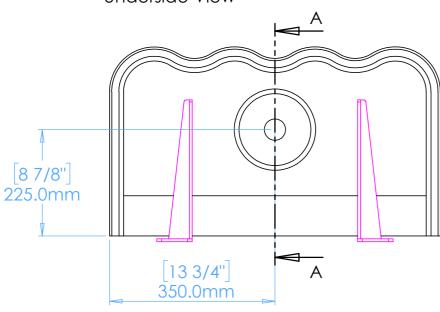

#### **Underside View**

## Plan View [27 9/16"] 700.0mm $\bigcirc$ 8 7/8" 225.0mm [6 7/8"] 2 5/8" 175.0mm [15 3/4"] Ø 66.0mm 400.0mm 1 3/4" Ø 45.0mm [3 3/4"] R95.0mm 1 3/16" 30.0mm