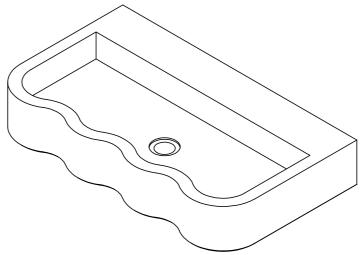

# **Dune A1**

#### DIMENSIONS:

L700mm (27 9/16inches) W400mm (15 3/4inches) H120mm (4 3/4inches)

| CODE:      | DN.A1        |
|------------|--------------|
| WEIGHT:    | 35kg / 77lbs |
| BRACKETS:  | Included     |
| DRAWN BY:  | DB           |
| TOLERANCE: | +/- 3mm      |