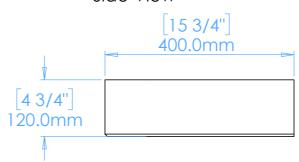

# Side View

#### DIMENSIONS:

L700mm (27 9/16inches) W400mm (15 3/4inches) H120mm (4 3/4inches)

| CODE:      | DN.A1        |
|------------|--------------|
| WEIGHT:    | 35kg / 77lbs |
| BRACKETS:  | Included     |
| DRAWN BY:  | DB           |
| TOLERANCE: | +/- 3mm      |