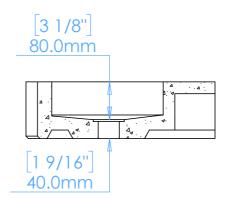

## Plan View [27 9/16"] 700.0mm $\bigcirc$ 8 7/8" 225.0mm [6 7/8"] 2 5/8" 175.0mm [15 3/4"] Ø 66.0mm 400.0mm 1 3/4" Ø 45.0mm [3 3/4"] R95.0mm 1 3/16" 30.0mm

# **Dune A1**



# Front View



# Side View



#### **Underside View**



#### Section A-A



#### NOTES

Unless otherwise specified, dimensions are in millimeters.

Kast take no responsibility for any dimensions obtained by scaling from this drawing.

#### DIMENSIONS:

L700mm (27 9/16inches) W400mm (15 3/4inches) H120mm (4 3/4inches)

| CODE:      | DN.A1        |
|------------|--------------|
| WEIGHT:    | 35kg / 77lbs |
| BRACKETS:  | Included     |
| DRAWN BY:  | DB           |
| TOLERANCE: | +/- 3mm      |



Meden Court Boughton Nottinghamshire NG22 9YU

+44 (0) 1623 709249 info@kastconcretebasins.com kastconcretebasins.com