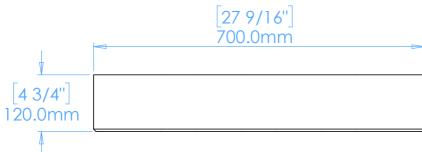

# Front View

#### DIMENSIONS:

L700mm (27 9/16inches) W400mm (15 3/4inches) H120mm (4 3/4inches)

| CODE:      | DN.A1        |
|------------|--------------|
| WEIGHT:    | 35kg / 77lbs |
| BRACKETS:  | Included     |
| DRAWN BY:  | DB           |
| TOLERANCE: | +/- 3mm      |