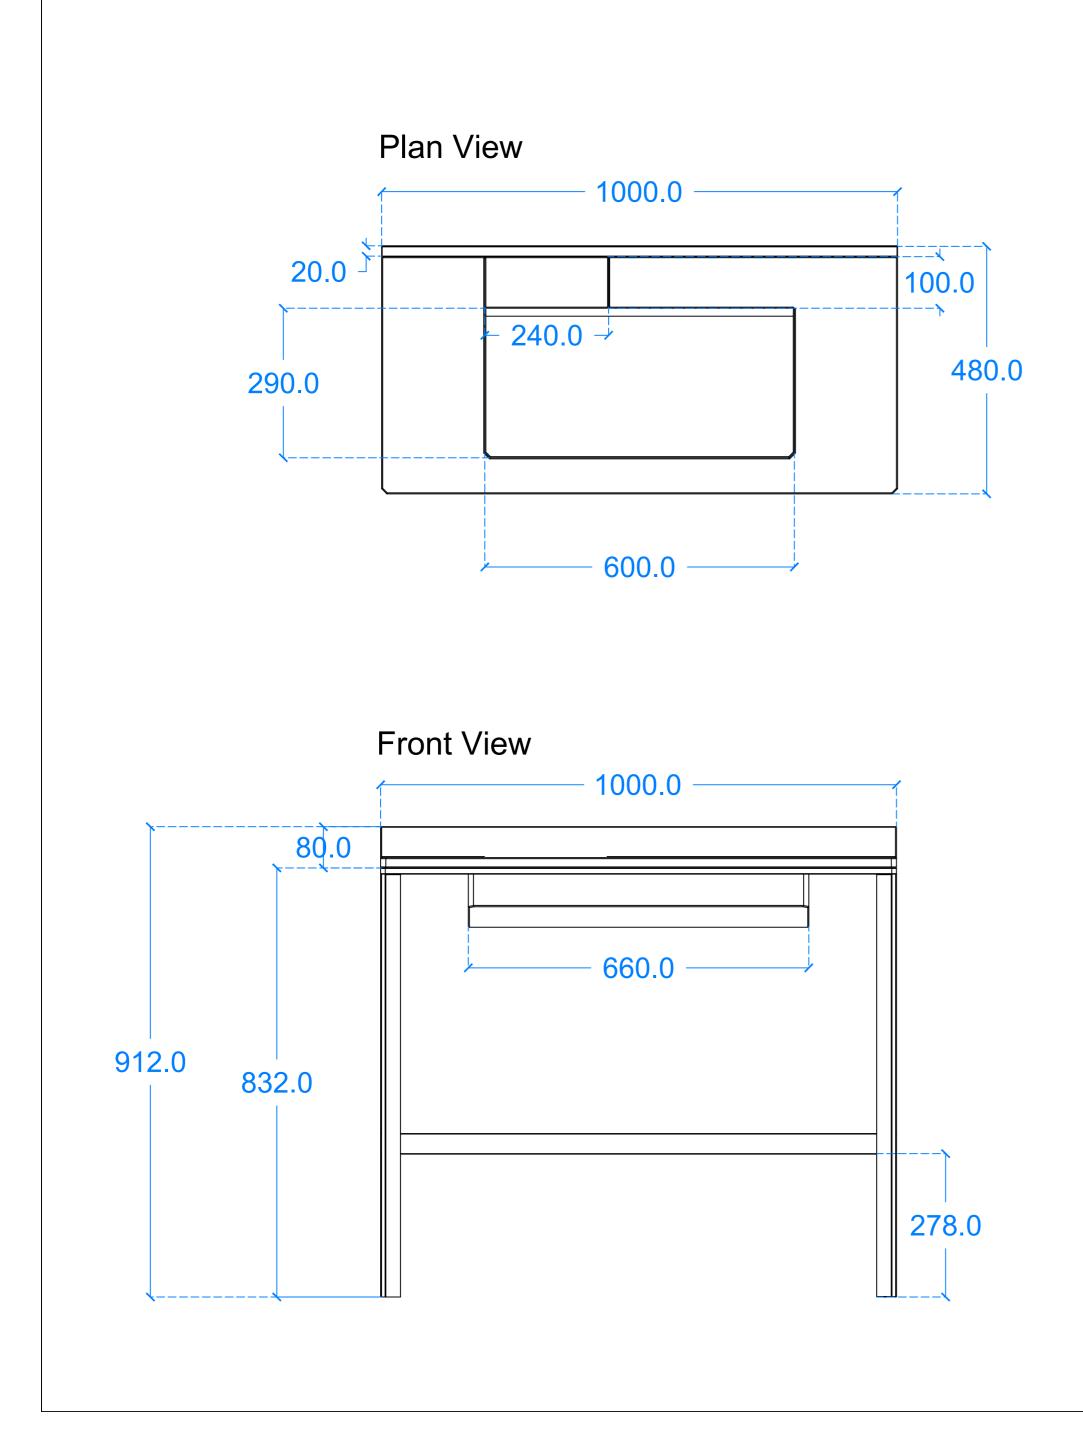

| Basin Description<br>L1000 x W480 x H912 mm<br>20mm walls |                                   |                |  |
|-----------------------------------------------------------|-----------------------------------|----------------|--|
| Weight<br>105kg                                           | Scale<br>N/A                      | Drawn by<br>JF |  |
| Basin Code CO.A1                                          |                                   |                |  |
| Unless otherwise stated, dimensions are in mm             |                                   |                |  |
| Kast                                                      |                                   |                |  |
| Kast Concrete Basins Ltd                                  |                                   |                |  |
| 2 - 4 Meden Court                                         |                                   |                |  |
| Boughton Industrial Est                                   |                                   |                |  |
| Nottingham NG22 9YU                                       |                                   |                |  |
| Tel +44 (0)1623 709249                                    |                                   |                |  |
|                                                           | Email info@kastconcretebasins.com |                |  |
| Web wv                                                    | Web www.kastconcretebasins.com    |                |  |