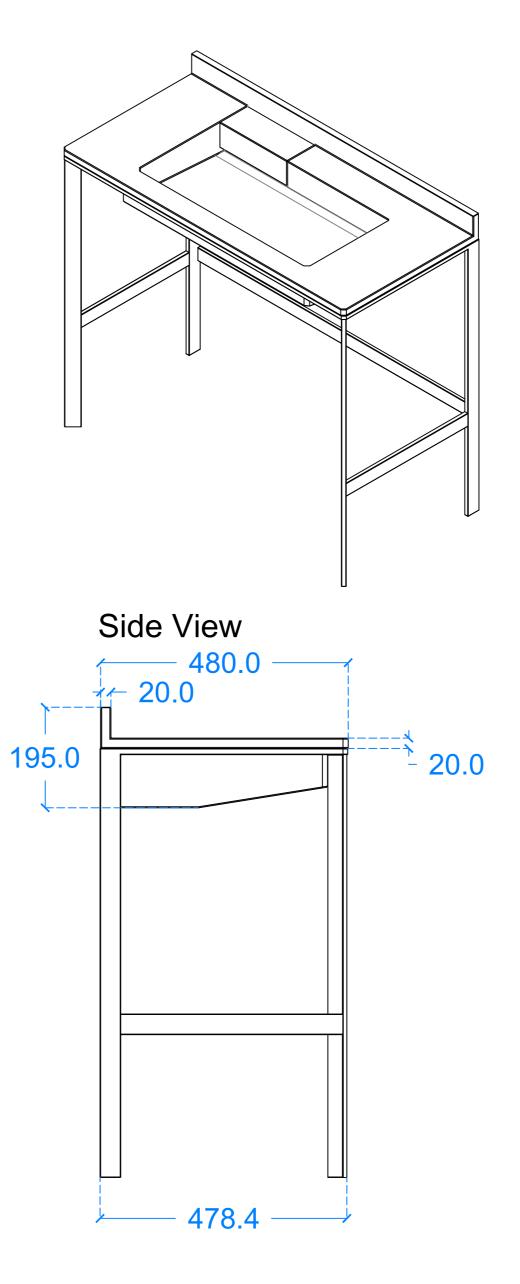

| Basin Description<br>L1000 x W480 x H912 mm<br>20mm walls |                                   |                |  |
|-----------------------------------------------------------|-----------------------------------|----------------|--|
| Weight<br>105kg                                           | Scale<br>N/A                      | Drawn by<br>JF |  |
| Basin Code CO.A1                                          |                                   |                |  |
| Unless otherwise stated, dimensions are in mm             |                                   |                |  |
| Kast                                                      |                                   |                |  |
| Kast Concrete Basins Ltd                                  |                                   |                |  |
| 2 - 4 Meden Court                                         |                                   |                |  |
| Boughton Industrial Est                                   |                                   |                |  |
| Nottingham NG22 9YU                                       |                                   |                |  |
| Tel +44 (0)1623 709249                                    |                                   |                |  |
|                                                           | Email info@kastconcretebasins.com |                |  |
| Web wv                                                    | Web www.kastconcretebasins.com    |                |  |