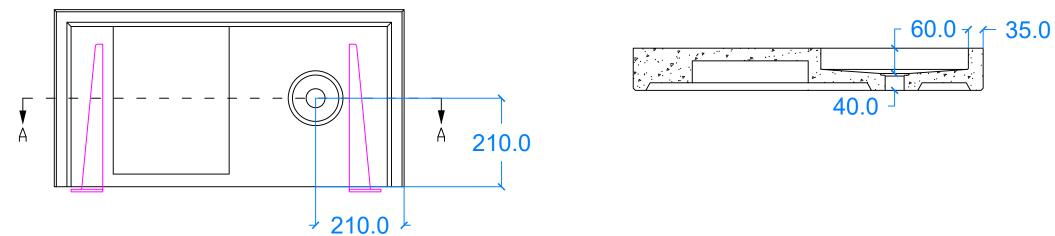

Basin Description L830 x W420 x H100 mm 35mm walls

| Weight Scale Drawn<br>53kg N/A DB |
|-----------------------------------|
|-----------------------------------|

Basin Code C.A1.R

Unless otherwise stated, dimensions are in mm