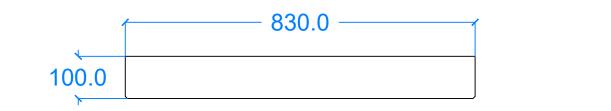

Basin Description L830 x W420 x H100 mm 35mm walls

| Weight Scale Drawn<br>53kg N/A DB |
|-----------------------------------|
|-----------------------------------|

Basin Code C.A1.R

Unless otherwise stated, dimensions are in mm