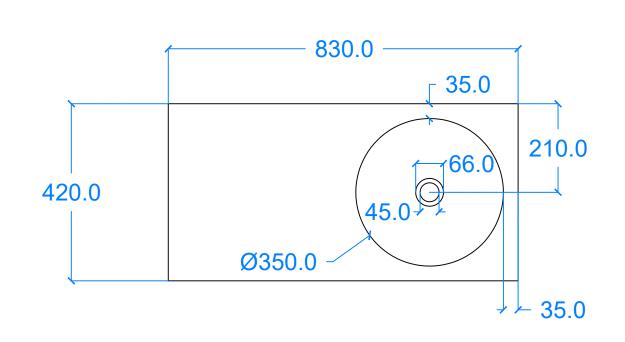

Basin Description L830 x W420 x H100 mm 35mm walls

| Weight Scale Drawn<br>53kg N/A DB |
|-----------------------------------|
|-----------------------------------|

Basin Code C.A1.R

Unless otherwise stated, dimensions are in mm