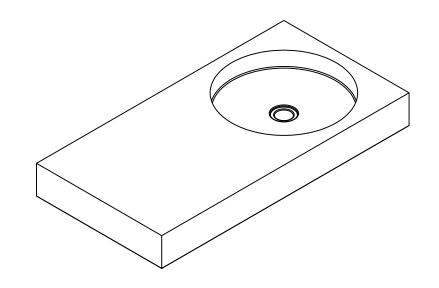

## Cero A1 RHS

Basin Description L830 x W420 x H100 mm 35mm walls

| Weight Scale Drawn<br>53kg N/A DB |
|-----------------------------------|
|-----------------------------------|

Basin Code C.A1.R

Unless otherwise stated, dimensions are in mm