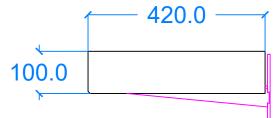

Basin Description L830 x W420 x H100 mm 35mm walls

| Weight Scale Drawn<br>53kg N/A DB |
|-----------------------------------|
|-----------------------------------|

Basin Code C.A1.R

Unless otherwise stated, dimensions are in mm