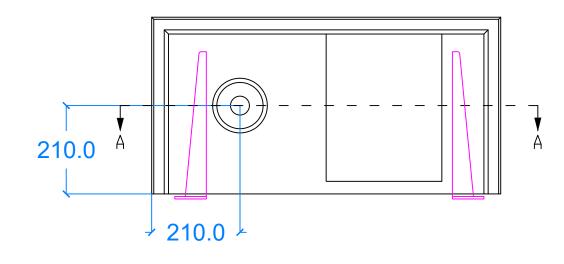

**Basin Description** L830 x W420 x H100 mm 35mm walls

| Weight | Scale | Drawn by |
|--------|-------|----------|
| 53kg   | N/A   | DB       |
|        |       |          |

Basin Code C.A1.L

Unless otherwise stated, dimensions are in mm