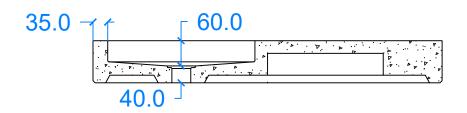

**Basin Description** L830 x W420 x H100 mm 35mm walls

| Weight | Scale | Drawn by |
|--------|-------|----------|
| 53kg   | N/A   | DB       |
|        |       |          |

Basin Code C.A1.L

Unless otherwise stated, dimensions are in mm