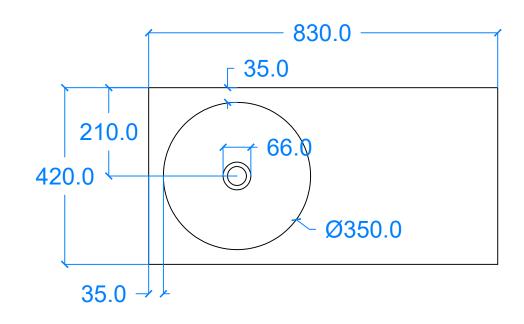

**Basin Description** L830 x W420 x H100 mm 35mm walls

| Weight | Scale | Drawn by |
|--------|-------|----------|
| 53kg   | N/A   | DB       |
|        |       |          |

Basin Code C.A1.L

Unless otherwise stated, dimensions are in mm