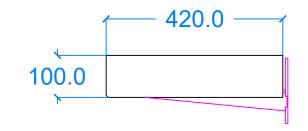

**Basin Description** L830 x W420 x H100 mm 35mm walls

| Weight | Scale | Drawn by |
|--------|-------|----------|
| 53kg   | N/A   | DB       |
|        |       |          |

Basin Code C.A1.L

Unless otherwise stated, dimensions are in mm