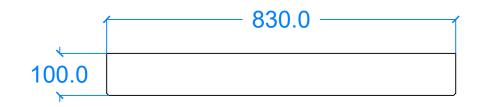

**Basin Description** L830 x W420 x H100 mm 35mm walls

| Weight | Scale | Drawn by |
|--------|-------|----------|
| 53kg   | N/A   | DB       |
|        |       |          |

Basin Code C.A1.L

Unless otherwise stated, dimensions are in mm